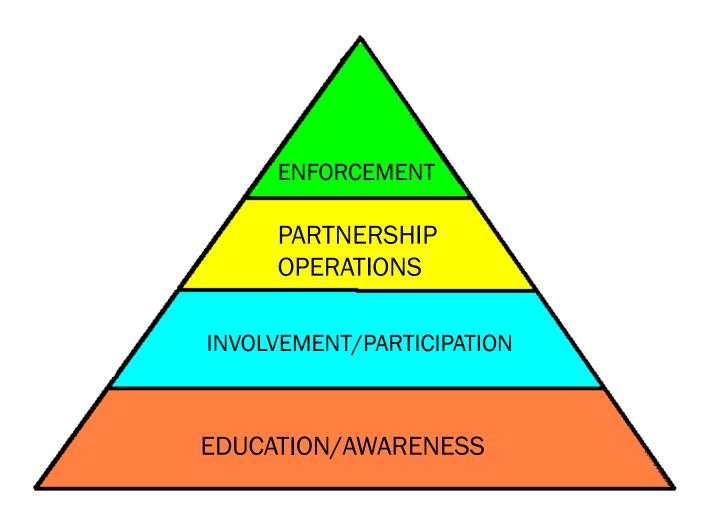

#### The Durham Approach

#### A Partnership Approach

Social Housing

Town and Parish Councils

Area Action Partnership

- Education campaigns/ awareness
- Social Media / Video Footage