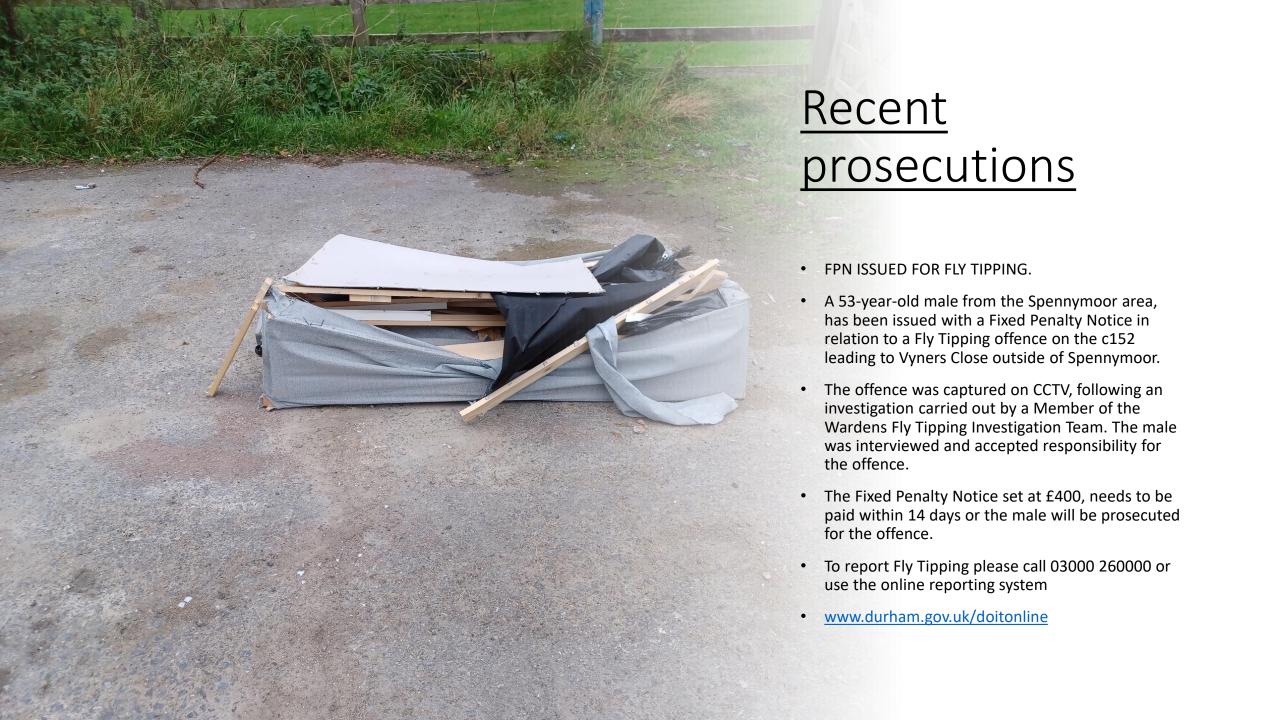

## Recent prosecutions

 A female from Shildon, failed to attend court and was arrested, spent a weekend in jail before being brough to the Magistrates. She pleaded guilty and was given a conditional discharge and ordered to pay £580 in costs