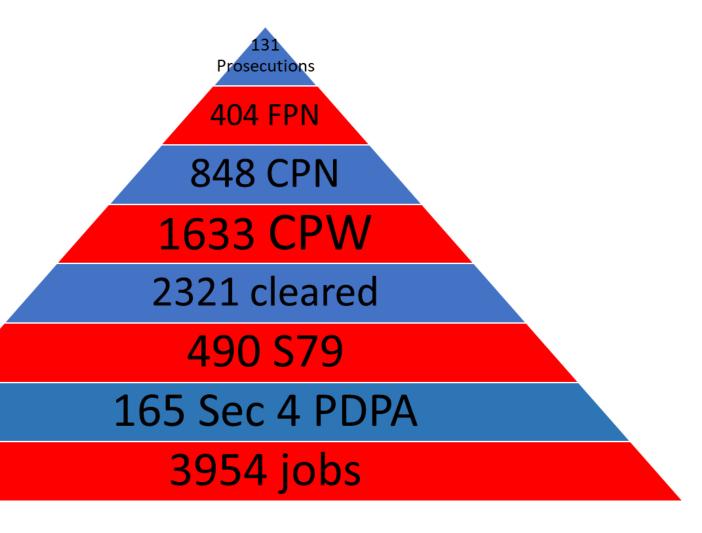

#### Enforcement

|                                                   | 2018/9 | 2019/20 | 20/21  | 21/22   | 22/23   | 23/24 to 31st<br>Dec |
|---------------------------------------------------|--------|---------|--------|---------|---------|----------------------|
| No. of locations cameras have been deployed       | 76     | 44      | 44     | 81      | 65      | 54                   |
| No. of incidents caught on CCTV                   | 14     | 4       | 14     | 41      | 26      | 87                   |
| No. of stop check operations                      | 25     | 30      | 15     | 50      | 71      | 150                  |
| No. of duty of care warning letters               | 47     | 35      | 37     | 32      | 13      | 43                   |
| No. of producers issued                           | 74     | 14      | 7      | 79      | 26      | 122                  |
| No. of FPN's issued for waste carrier offences    | 7      | 13      | 3      | 25      | 20      | 73                   |
| No. of vehicles seized                            | 1      | 3       | 16     | 8       | 9       | 4                    |
| No. of PACE interviews                            | 21     | 8       | 7      | 19      | 40      | 28                   |
| No. of FPN's issued for fly tipping               | 27     | 20      | 45     | 75      | 45      | 30                   |
| No. of prosecutions for fly tipping               | 10     | 11      | 6      | 26      | 29      | 21                   |
| Awarded fines, compensation, costs and surcharges | £7,324 | £8,231  | £3,763 | £27,192 | £24,578 | £18,415              |