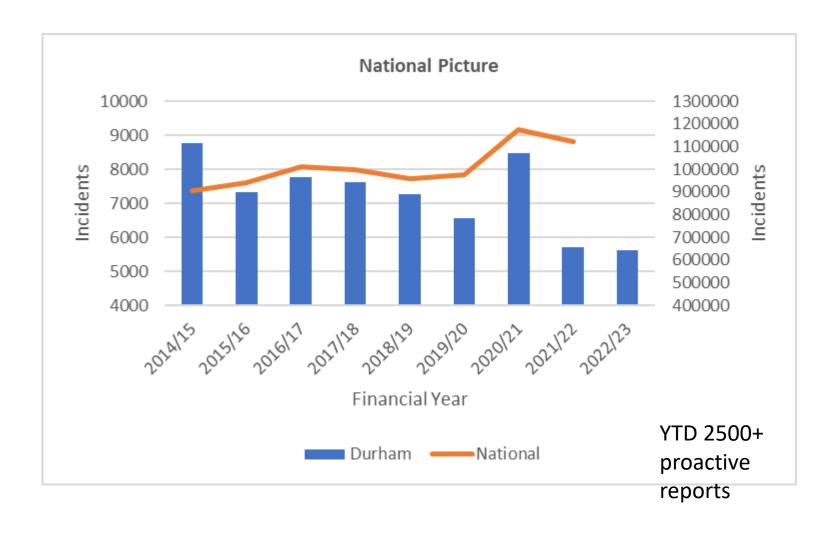

#### Flytipping – National Context

- 25 year Environment Plan
- Litter Strategy
- ASB Action Plan
- Waste and Resources Strategy

How is Durham doing?

Regional Comparison