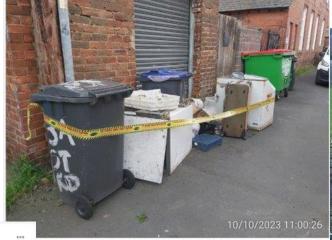

See Insights and Ads

**12** 

1 comment 8 shares

Durham County Council Neighbourhood Wardens - North Published by Scott Lancaster 0 - 10 October - 3

An investigation has been launched after waste has been fly tipped at the rear of Broom Lane in

Neighbourhood Wardens are keen to speak to anyone that has any information or has witnessed this event take place. If you have any information that will assist us with our investigation, please call 03000 260000 quoting reference 1043388.