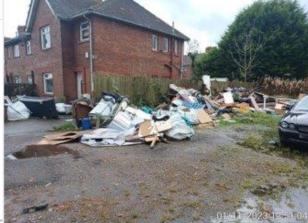

See Insights and Ads

**12** 

1 comment 8 shares

Durham County Council Neighbourhood Wardens - North Published by Scott Lancaster 0 - 10 October - 3

An investigation has been launched after waste has been fly tipped at the rear of Broom Lane in