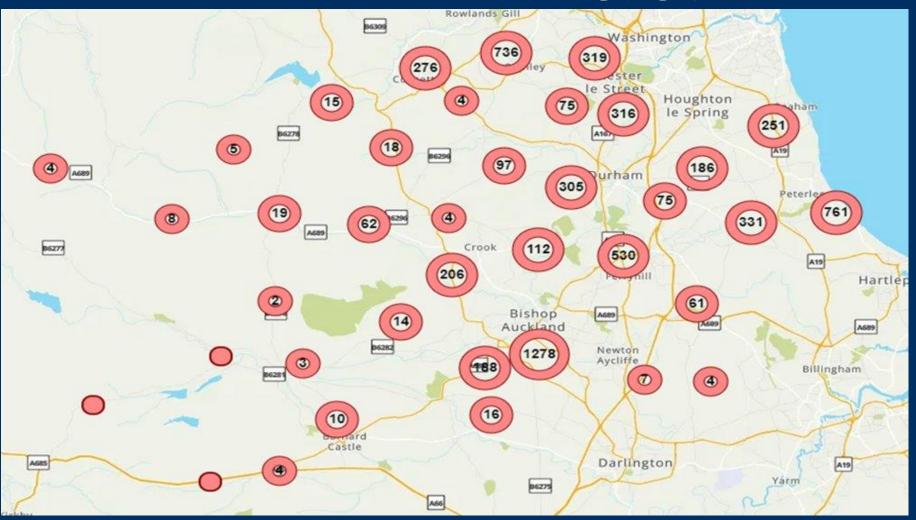

### Where?

#### Types of waste 2023

| Waste Type                                                                                                                                                                                                                                                                                                                                                                                                                                                                                                                                                                                                                                                                                                                                                                                                                                                                                                                                                                                                                                                                                                                                                                                                                                                                                                                                                                                                                                                                                                                                                                                                                                                                                                                                                                                                                                                                                                                                                                                                                                                                                                                    | total | %    |    |
|-------------------------------------------------------------------------------------------------------------------------------------------------------------------------------------------------------------------------------------------------------------------------------------------------------------------------------------------------------------------------------------------------------------------------------------------------------------------------------------------------------------------------------------------------------------------------------------------------------------------------------------------------------------------------------------------------------------------------------------------------------------------------------------------------------------------------------------------------------------------------------------------------------------------------------------------------------------------------------------------------------------------------------------------------------------------------------------------------------------------------------------------------------------------------------------------------------------------------------------------------------------------------------------------------------------------------------------------------------------------------------------------------------------------------------------------------------------------------------------------------------------------------------------------------------------------------------------------------------------------------------------------------------------------------------------------------------------------------------------------------------------------------------------------------------------------------------------------------------------------------------------------------------------------------------------------------------------------------------------------------------------------------------------------------------------------------------------------------------------------------------|-------|------|----|
| Black bags - household                                                                                                                                                                                                                                                                                                                                                                                                                                                                                                                                                                                                                                                                                                                                                                                                                                                                                                                                                                                                                                                                                                                                                                                                                                                                                                                                                                                                                                                                                                                                                                                                                                                                                                                                                                                                                                                                                                                                                                                                                                                                                                        |       | 1272 | 22 |
| Other - household waste old furniture                                                                                                                                                                                                                                                                                                                                                                                                                                                                                                                                                                                                                                                                                                                                                                                                                                                                                                                                                                                                                                                                                                                                                                                                                                                                                                                                                                                                                                                                                                                                                                                                                                                                                                                                                                                                                                                                                                                                                                                                                                                                                         |       | 982  | 17 |
| Other - household waste mattresses, carpets                                                                                                                                                                                                                                                                                                                                                                                                                                                                                                                                                                                                                                                                                                                                                                                                                                                                                                                                                                                                                                                                                                                                                                                                                                                                                                                                                                                                                                                                                                                                                                                                                                                                                                                                                                                                                                                                                                                                                                                                                                                                                   |       | 603  | 11 |
| Other - household waste house or shed clearance                                                                                                                                                                                                                                                                                                                                                                                                                                                                                                                                                                                                                                                                                                                                                                                                                                                                                                                                                                                                                                                                                                                                                                                                                                                                                                                                                                                                                                                                                                                                                                                                                                                                                                                                                                                                                                                                                                                                                                                                                                                                               |       | 568  | 10 |
| White goods - Fridge                                                                                                                                                                                                                                                                                                                                                                                                                                                                                                                                                                                                                                                                                                                                                                                                                                                                                                                                                                                                                                                                                                                                                                                                                                                                                                                                                                                                                                                                                                                                                                                                                                                                                                                                                                                                                                                                                                                                                                                                                                                                                                          |       | 468  | 8  |
| Construction, demolition, excavation - brick, concrete, hardcore, soil, timber, plastics, cement, sand                                                                                                                                                                                                                                                                                                                                                                                                                                                                                                                                                                                                                                                                                                                                                                                                                                                                                                                                                                                                                                                                                                                                                                                                                                                                                                                                                                                                                                                                                                                                                                                                                                                                                                                                                                                                                                                                                                                                                                                                                        |       | 303  | 5  |
| Other - household waste not covered elsewhere                                                                                                                                                                                                                                                                                                                                                                                                                                                                                                                                                                                                                                                                                                                                                                                                                                                                                                                                                                                                                                                                                                                                                                                                                                                                                                                                                                                                                                                                                                                                                                                                                                                                                                                                                                                                                                                                                                                                                                                                                                                                                 |       | 300  | 5  |
| Green waste                                                                                                                                                                                                                                                                                                                                                                                                                                                                                                                                                                                                                                                                                                                                                                                                                                                                                                                                                                                                                                                                                                                                                                                                                                                                                                                                                                                                                                                                                                                                                                                                                                                                                                                                                                                                                                                                                                                                                                                                                                                                                                                   |       | 238  | 4  |
| - Tyres - Company of the Company of |       | 180  | 3  |
| Other - household waste small scale DIY                                                                                                                                                                                                                                                                                                                                                                                                                                                                                                                                                                                                                                                                                                                                                                                                                                                                                                                                                                                                                                                                                                                                                                                                                                                                                                                                                                                                                                                                                                                                                                                                                                                                                                                                                                                                                                                                                                                                                                                                                                                                                       |       | 165  | 3  |
| Other - electrical small appliances - tv, computers, hoovers, radios etc                                                                                                                                                                                                                                                                                                                                                                                                                                                                                                                                                                                                                                                                                                                                                                                                                                                                                                                                                                                                                                                                                                                                                                                                                                                                                                                                                                                                                                                                                                                                                                                                                                                                                                                                                                                                                                                                                                                                                                                                                                                      |       | 133  | 2  |
| Other - unidentified                                                                                                                                                                                                                                                                                                                                                                                                                                                                                                                                                                                                                                                                                                                                                                                                                                                                                                                                                                                                                                                                                                                                                                                                                                                                                                                                                                                                                                                                                                                                                                                                                                                                                                                                                                                                                                                                                                                                                                                                                                                                                                          |       | 111  | 2  |
| Other - commercial waste not covered elsewhere                                                                                                                                                                                                                                                                                                                                                                                                                                                                                                                                                                                                                                                                                                                                                                                                                                                                                                                                                                                                                                                                                                                                                                                                                                                                                                                                                                                                                                                                                                                                                                                                                                                                                                                                                                                                                                                                                                                                                                                                                                                                                |       | 78   | 1  |
| Construction, demolition, excavation - large scale DIY waste e.g. complete kitchen units, bathrooms, household fittings                                                                                                                                                                                                                                                                                                                                                                                                                                                                                                                                                                                                                                                                                                                                                                                                                                                                                                                                                                                                                                                                                                                                                                                                                                                                                                                                                                                                                                                                                                                                                                                                                                                                                                                                                                                                                                                                                                                                                                                                       |       | 69   | 1  |
| Other - commercial waste pallets, packaging                                                                                                                                                                                                                                                                                                                                                                                                                                                                                                                                                                                                                                                                                                                                                                                                                                                                                                                                                                                                                                                                                                                                                                                                                                                                                                                                                                                                                                                                                                                                                                                                                                                                                                                                                                                                                                                                                                                                                                                                                                                                                   |       | 50   | 1  |
| Black bags - commercial                                                                                                                                                                                                                                                                                                                                                                                                                                                                                                                                                                                                                                                                                                                                                                                                                                                                                                                                                                                                                                                                                                                                                                                                                                                                                                                                                                                                                                                                                                                                                                                                                                                                                                                                                                                                                                                                                                                                                                                                                                                                                                       |       | 46   | 1  |
| White goods - Other                                                                                                                                                                                                                                                                                                                                                                                                                                                                                                                                                                                                                                                                                                                                                                                                                                                                                                                                                                                                                                                                                                                                                                                                                                                                                                                                                                                                                                                                                                                                                                                                                                                                                                                                                                                                                                                                                                                                                                                                                                                                                                           |       | 34   |    |
| /ehicle parts                                                                                                                                                                                                                                                                                                                                                                                                                                                                                                                                                                                                                                                                                                                                                                                                                                                                                                                                                                                                                                                                                                                                                                                                                                                                                                                                                                                                                                                                                                                                                                                                                                                                                                                                                                                                                                                                                                                                                                                                                                                                                                                 |       | 33   |    |
| Chemical drums, oil, fuel                                                                                                                                                                                                                                                                                                                                                                                                                                                                                                                                                                                                                                                                                                                                                                                                                                                                                                                                                                                                                                                                                                                                                                                                                                                                                                                                                                                                                                                                                                                                                                                                                                                                                                                                                                                                                                                                                                                                                                                                                                                                                                     |       | 27   |    |
| Asbestos                                                                                                                                                                                                                                                                                                                                                                                                                                                                                                                                                                                                                                                                                                                                                                                                                                                                                                                                                                                                                                                                                                                                                                                                                                                                                                                                                                                                                                                                                                                                                                                                                                                                                                                                                                                                                                                                                                                                                                                                                                                                                                                      |       | 18   |    |
| Fly tipped animal carcass                                                                                                                                                                                                                                                                                                                                                                                                                                                                                                                                                                                                                                                                                                                                                                                                                                                                                                                                                                                                                                                                                                                                                                                                                                                                                                                                                                                                                                                                                                                                                                                                                                                                                                                                                                                                                                                                                                                                                                                                                                                                                                     |       | 6    |    |
| Other - electrical Fluorescent tubes, car batteries etc                                                                                                                                                                                                                                                                                                                                                                                                                                                                                                                                                                                                                                                                                                                                                                                                                                                                                                                                                                                                                                                                                                                                                                                                                                                                                                                                                                                                                                                                                                                                                                                                                                                                                                                                                                                                                                                                                                                                                                                                                                                                       |       | 6    |    |
| Grand Total                                                                                                                                                                                                                                                                                                                                                                                                                                                                                                                                                                                                                                                                                                                                                                                                                                                                                                                                                                                                                                                                                                                                                                                                                                                                                                                                                                                                                                                                                                                                                                                                                                                                                                                                                                                                                                                                                                                                                                                                                                                                                                                   |       | 5690 |    |